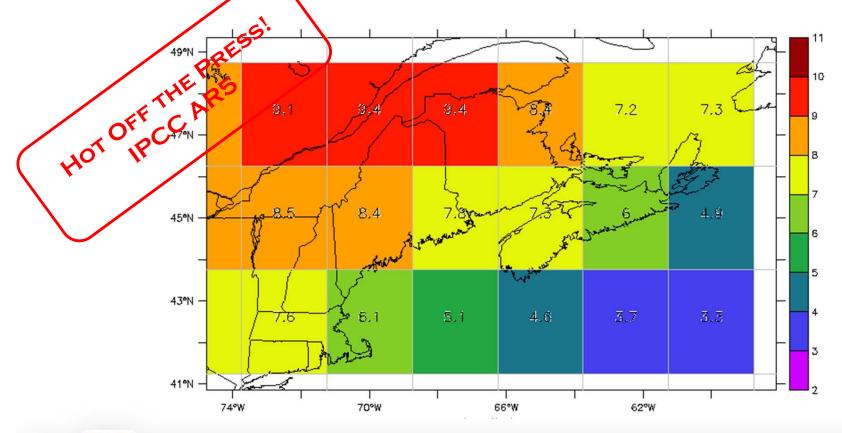

#### UNIVERSITY of PRINCE EDWARD ISLAND

Gulf of Maine's Future Climate Temperature Change by 2050s (°C) Ensemble of 3 RCPs (baseline 1981-2010)

UNIVERSITY of PRINCE EDWARD ISLAND

Gulf of Maine's Future Climate Precipitation Change by 2050s (%) Ensemble of 3 RCPs (baseline 1981-2010)