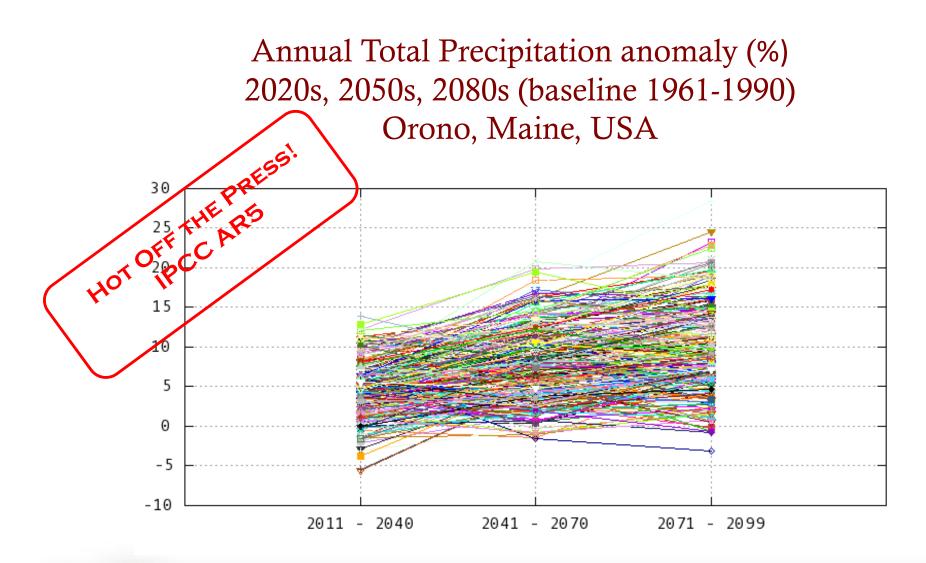

### **Future Projections**

# Conclusions

- IPCC AR5 has over 40 GCMs providing future projections of climate for consideration using 4 RCPs
- While providing no guarantees, an ensemble of all GCMs can best represent historical climate and is more likely to accurately represent future climate conditions
- When compared with previous IPCC assessments, ensemble projections from AR5 for Orono show slightly increasing temperature projections and increasing precipitation projections