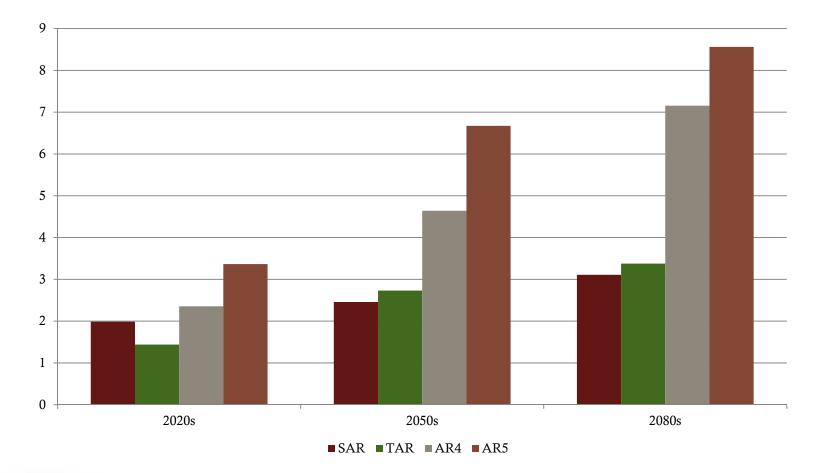

UNIVERSITY of PRINCE EDWARD ISLAND

Comparison of the IPCC Assessment Reports: Future Projections of Temperature Changes All Model Ensemble Orono, Maine, USA

Comparison of the IPCC Assessment Reports: Future Projections of Precipitation Changes All Model Ensemble Orono, Maine, USA

# Conclusions

- IPCC AR5 has over 40 GCMs providing future projections of climate for consideration using 4 RCPs
- While providing no guarantees, an ensemble of all GCMs can best represent historical climate and is more likely to accurately represent future climate conditions
- When compared with previous IPCC assessments, ensemble projections from AR5 for Orono show slightly increasing temperature projections and increasing precipitation projections