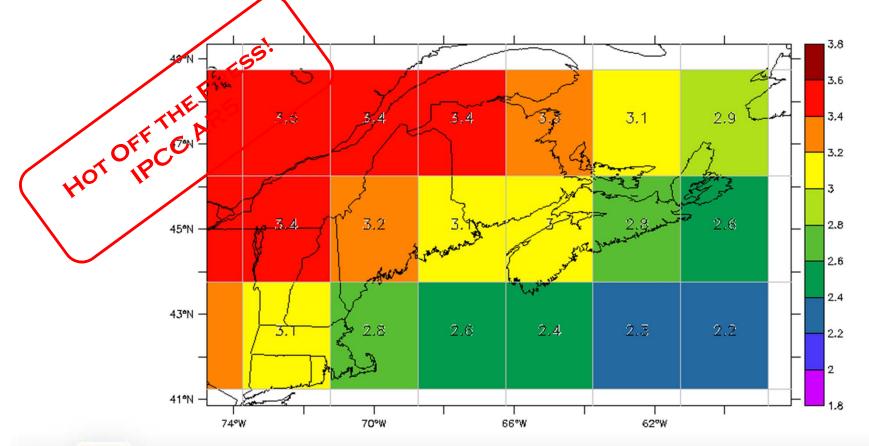

#### UNIVERSITY of PRINCE EDWARD ISLAND

Gulf of Maine's Future Climate Temperature Change by 2050s (°C) Ensemble of 3 RCPs (baseline 1981-2010)

UNIVERSITY of PRINCE EDWARD ISLAND

Gulf of Maine's Future Climate Precipitation Change by 2050s (%) Ensemble of 3 RCPs (baseline 1981-2010)