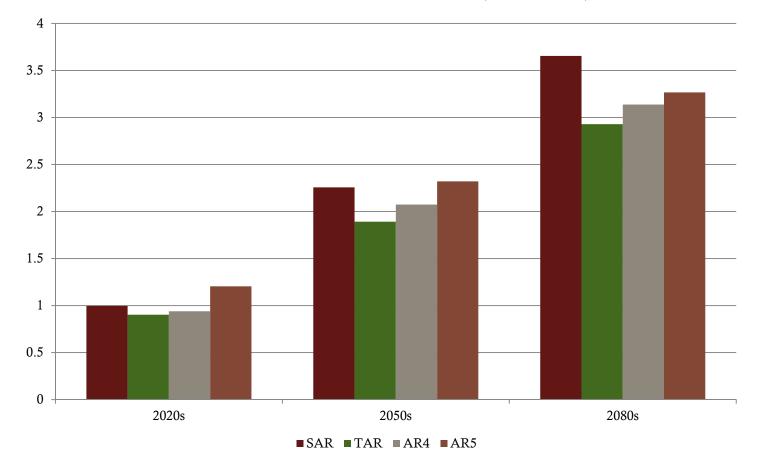

UNIVERSITY of PRINCE EDWARD ISLAND

Comparison of the IPCC Assessment Reports: Future Projections of Temperature Changes All Model Ensemble Orono, Maine, USA

Comparison of the IPCC Assessment Reports: Future Projections of Precipitation Changes All Model Ensemble Orono, Maine, USA

# Conclusions

- IPCC AR5 has over 40 GCMs providing future projections of climate for consideration using 4 RCPs
- While providing no guarantees, an ensemble of all GCMs can best represent historical climate and is more likely to accurately represent future climate conditions
- When compared with previous IPCC assessments, ensemble projections from AR5 for Orono show slightly increasing temperature projections and increasing precipitation projections