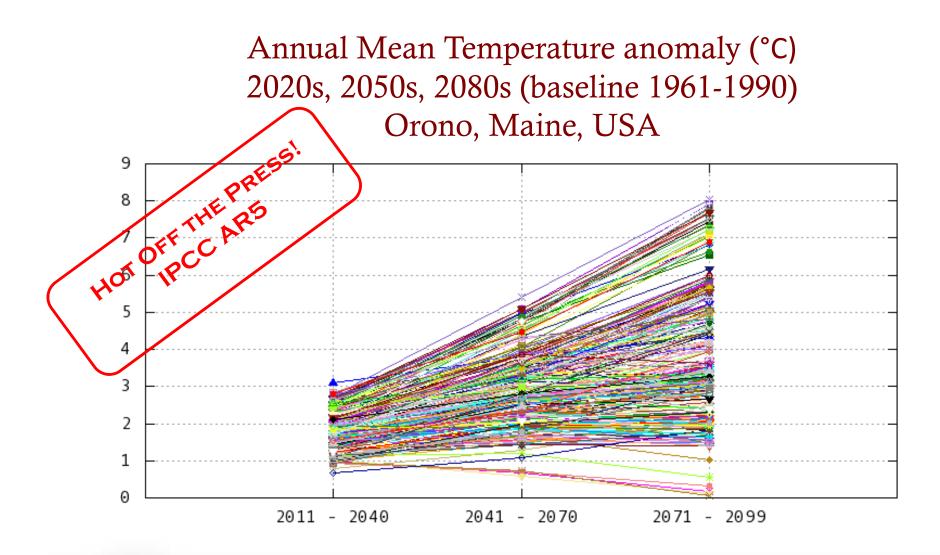

### **Future Projections**

# Conclusions

- IPCC AR5 has over 40 GCMs providing future projections of climate for consideration using 4 RCPs
- While providing no guarantees, an ensemble of all GCMs can best represent historical climate and is more likely to accurately represent future climate conditions
- When compared with previous IPCC assessments, ensemble projections from AR5 for Orono show slightly increasing temperature projections and increasing precipitation projections